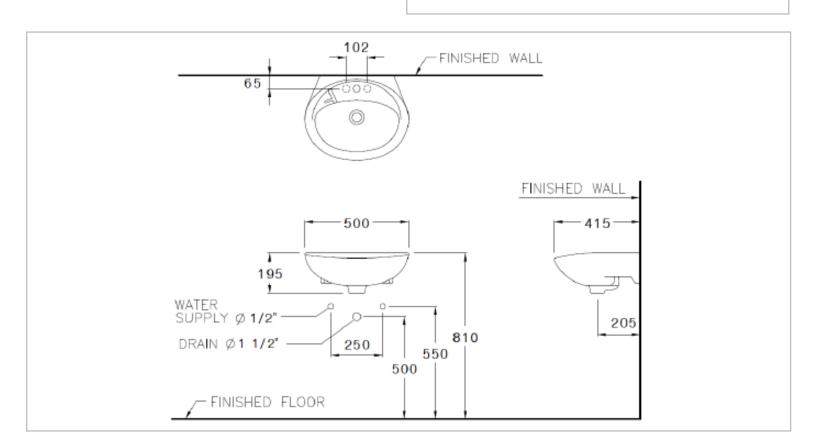

Brand: COTTO, Thailand

Name: KENSINGTON 20 Washbasin

Item Code: C013

Designer:

Color / Finish: White

Dimensions: 500 x 415 x 195 mm

## Add-ons:

- Mixer/Faucet
- Angle valve(s)
- Flexible supply hose(s)
- Waste strainer
- Trap with wall tube min.350 mm
- Pedestal

Flushing of pipe must be done before fittings are installed. Failure to do so voids the warranty. Follow cleaning instructions and avoid using any harmful chemicals.