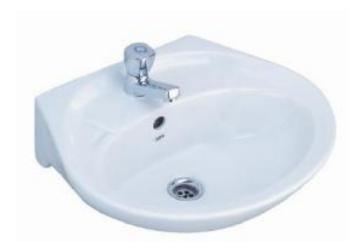

Brand: COTTO, Thailand

Name: KENSINGTON 20 Washbasin

Item Code: C013

Designer:

Color / Finish: White

Dimensions: 500 x 415 x 195 mm

## Product info:

- Wall hung basin
- 1 tap hole
- · With overflow